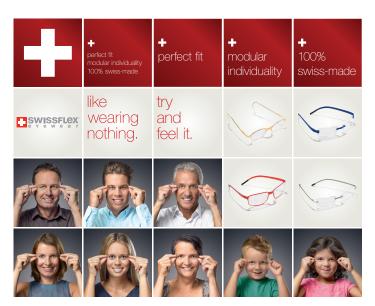

For promotional text: Helvetica, Tahoma

3. Imagery

Key message: best wearing comfort by visualization of 'SF gesture' +

claim 'like wearing nothing' + points of differences + logo

Key appearance red color gradient, beige color gradient