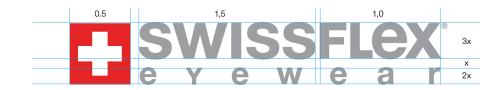

## 1. Logo

Font: Helvetica Neue

Colors: red CMYK 00/94/100/0 - RGB 227/28/24 - Pantone 1795 U

grey CMYK 00/00/00/50 - RGB 165/166/167 - Pantone Cool Grey 9 U

white

2. Fonts

Typefaces: Helvetica New (Regular, Light, Thin)